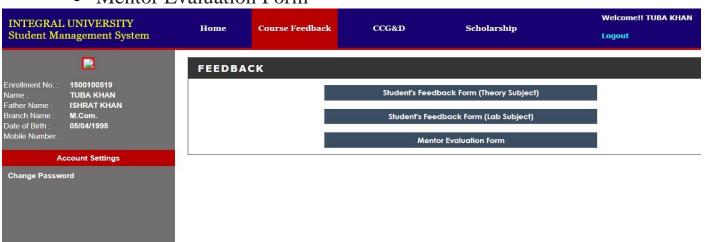

#### 2. Course Feedback

This is student feedback system for collecting feedback on various parameters from the students. We have developed student course feedback system to provide feedback in a quick and easy manner for the particular.

- Student's Feedback Form (Theory Subject)
- Student's Feedback Form (Lab Subject)
- Mentor Evaluation Form