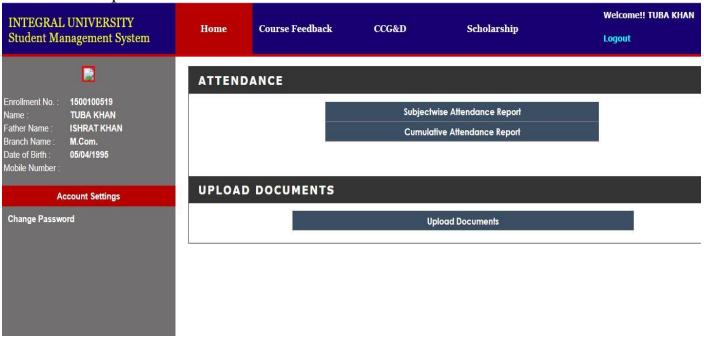

#### 1. Home

This tab is helpful to monitor Student's **attendance** details subject-wise or cumulatively. Also, Upload documents facilitates with academic record uploading.

- Subject-wise attendance report
- Cumulative attendance report
- Upload document