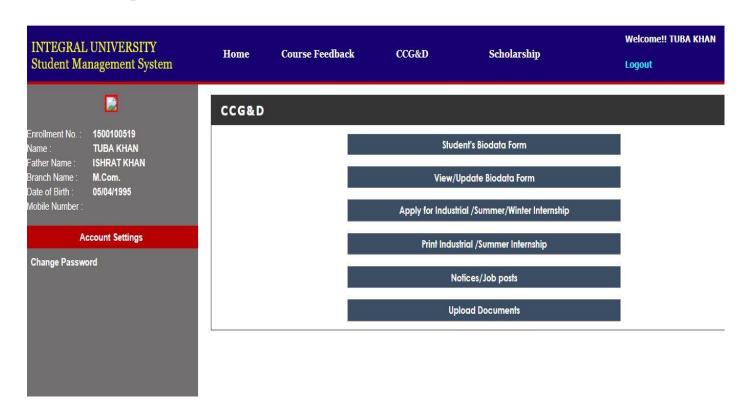

#### 3. CCG&D

The tab CCG&D is helpful for placement of the student. It provides platform which is used by consultants, companies and recruiters to find the right match for the openings. Students can create, upload & view there profile and can also search & apply for the listed jobs through Center for Career Guidance and Development (CCG&D) in top companies with the help of following options.

- Student's Biodata Form
- View/Update Biodata Form
- Apply for Industrial /Summer/Winter Internship
- Print Industrial /Summer Internship
- Notices/Job posts
- Upload Documents