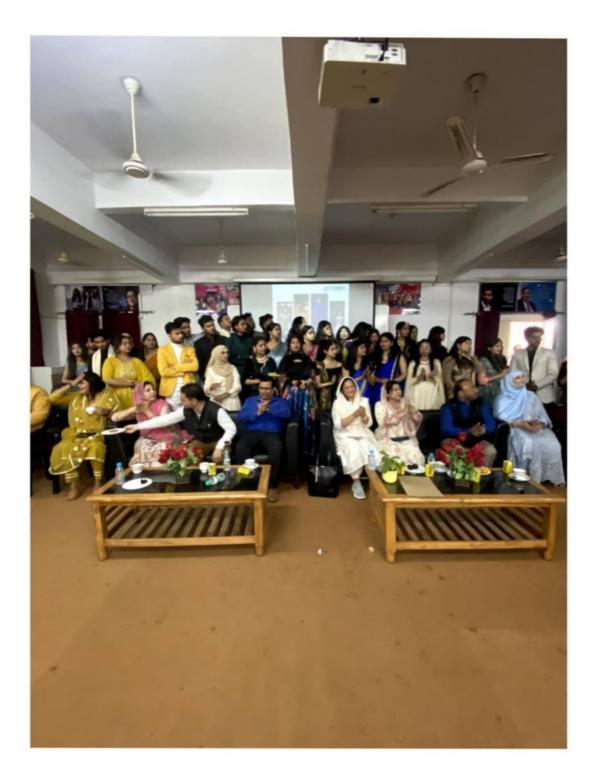

### **Special Guests:**

Dean: Dr. Adeel Maqbool

DQAC Coordinator: Farhina Sardar Ma'am

Chief Guest: Dr. Zeba Nisar (Dean of Architecture And Planning)

The Ramp Walk was a memorable and enriching experience, fostering a spirit of pride and belonging among former students. The department looks forward to organizing more such events to strengthen alumni relations and create a thriving network of commerce professionals.

### HIGHLIGHTS

The Commerce Department of Integral University organized a spectacular **Ramp Walk Event**, showcasing creativity, confidence, and style. Students walked the ramp with elegance, representing diverse themes and cultural expressions. The event not only highlighted fashion and personality but also encouraged self-expression and stage presence. Enthusiastic participation and cheering audiences made it a memorable occasion, celebrating talent and confidence in a vibrant atmosphere.