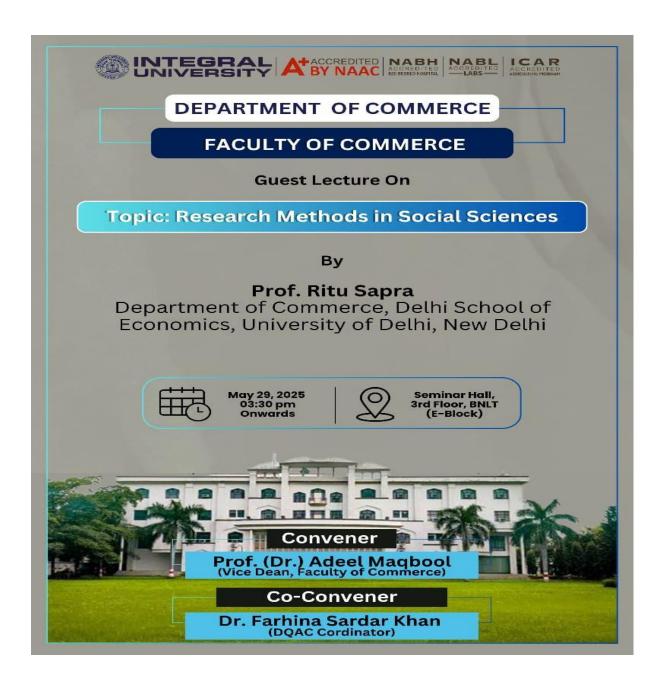

## DEPARTMENT OF COMMERCE FACULTY OF COMMERCE

Ref. No:IU/COMM/FCM/Notice/2024/17

Dated:25/05/2025

### **NOTICE**

Department of Commerce is organizing a guest lecture on "Research Methods in Social Sciences" on 29/05/2025 by Prof Ritu Sapra. The lecture will be commenced at 3:00 PM onwards venue will be Seminar Hall 3<sup>rd</sup> Floor, BNLT (E-Block). Research scholars and facultymembers from all the domain are invited to attended the lecture.

# Report of the Guest Lecture on "ResearchMethods in Social Sciences"organizedbyDepartmentofCommerce,Facultyof Commerce, Integral University on May 29,2025

Department of Commerce, Faculty of Commerce, had organized a guest lecture "Research Methods in Social Sciences" onMay 29, 2025in physical mode which was conducted by Prof RituSapra Department of Commerce, Delhi School of Economics, University of Delhi, New Delhi. The session aimed at enhancing the understanding of faculty and research scholars regarding the

Earlier, Inaugurating the lecture Prof Adeel Maqbool, Vice-Dean, Faculty of Commerce emphasized the department's unwavering dedication to developing PhD scholars into leading researchers in the field of social sciences. Highlighting the Faculty of Commerce's strong commitment to nurturing and guiding research scholars, he assured that every effort would be made to enhance both individual scholarly growth and the overall academic standards of the department. He encouraged scholars to fully utilize the university's state-of-the-art research facilities, which are designed to support and advance high-quality academic work. By offering exceptional support and valuable insights, the department remains determined to provide nothing less than the best for its researchers.

**Dr Farhina Sardar Khan, DQAC Coordinator** informed the gathering that the department is committed to supporting research scholars and helping them grow into successful researchers in the field of social sciences. He encouraged scholars to make full use of the advanced research facilities available at the university to enhance the quality and impact of their work. Reaffirming the department's dedication, he assured that continuous efforts would be made to improve and provide all necessary resources for the holistic development of its researchers.