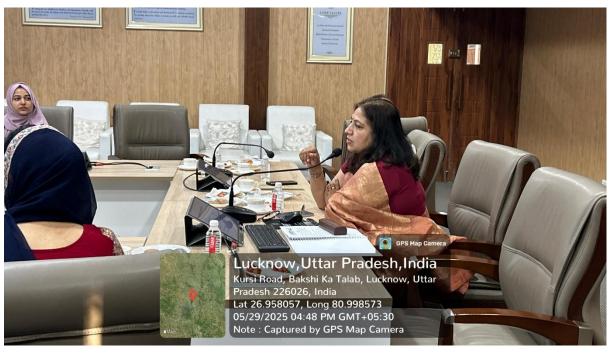

# Report of the Guest Lecture on "ResearchMethods in Social Sciences"organizedbyDepartmentofCommerce,Facultyof Commerce, Integral University on May 29,2025

Department of Commerce, Faculty of Commerce, had organized a guest lecture "Research Methods in Social Sciences" onMay 29, 2025in physical mode which was conducted by Prof RituSapra Department of Commerce, Delhi School of Economics, University of Delhi, New Delhi. The session aimed at enhancing the understanding of faculty and research scholars regarding the

significance of research contributions in academic evaluations. The session began by distinguishing between qualitative and quantitative research methods. Quantitative methods, such as surveys, experiments, and statistical analysis, were discussed in terms of their ability to produce measurable and generalizable data. In contrast, qualitative methods—like interviews, case studies, focus groups, and ethnography—were emphasized for their depth and contextual richness in exploring social phenomena. Participants were introduced to the research process, starting from identifying a research problem, reviewing the literature, formulating hypotheses, designing research, collecting data, and finally analysing and interpreting the results. Ethical considerations in social research, including informed consent, confidentiality, and integrity, were also thoroughly covered.