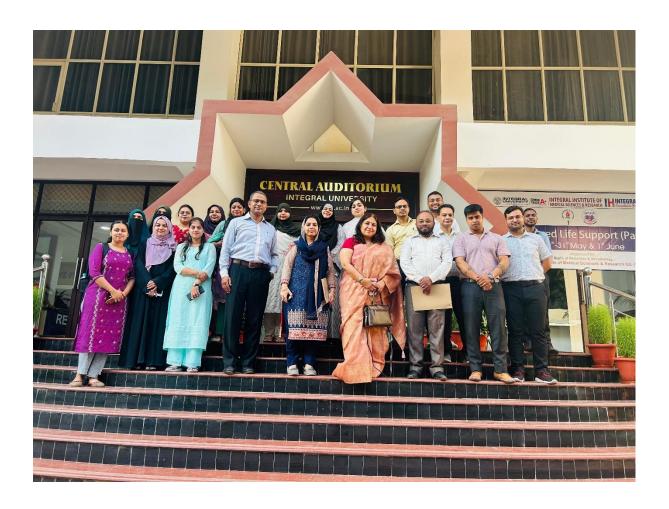

Earlier, Inaugurating the lecture Prof Adeel Maqbool, Vice-Dean, Faculty of Commerce emphasized the department's unwavering dedication to developing PhD scholars into leading researchers in the field of social sciences. Highlighting the Faculty of Commerce's strong commitment to nurturing and guiding research scholars, he assured that every effort would be made to enhance both individual scholarly growth and the overall academic standards of the department. He encouraged scholars to fully utilize the university's state-of-the-art research facilities, which are designed to support and advance high-quality academic work. By offering exceptional support and valuable insights, the department remains determined to provide nothing less than the best for its researchers.

**Dr Farhina Sardar Khan, DQAC Coordinator** informed the gathering that the department is committed to supporting research scholars and helping them grow into successful researchers in the field of social sciences. He encouraged scholars to make full use of the advanced research facilities available at the university to enhance the quality and impact of their work. Reaffirming the department's dedication, he assured that continuous efforts would be made to improve and provide all necessary resources for the holistic development of its researchers.