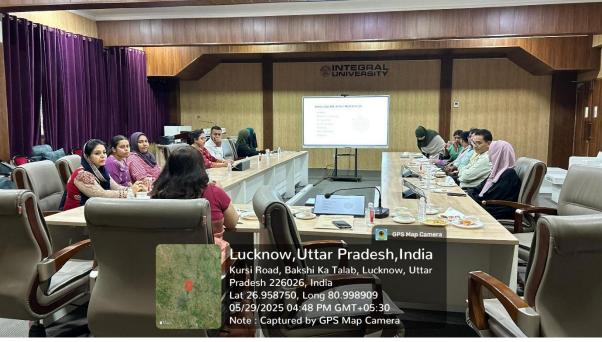

# Report of the Guest Lecture on "ResearchMethods in Social Sciences"organizedbyDepartmentofCommerce,Facultyof Commerce, Integral University on May 29,2025

Department of Commerce, Faculty of Commerce, had organized a guest lecture "Research Methods in Social Sciences" onMay 29, 2025in physical mode which was conducted by Prof RituSapra Department of Commerce, Delhi School of Economics, University of Delhi, New Delhi. The session aimed at enhancing the understanding of faculty and research scholars regarding the

significance of research contributions in academic evaluations. The session began by distinguishing between qualitative and quantitative research methods. Quantitative methods, such as surveys, experiments, and statistical analysis, were discussed in terms of their ability to produce measurable and generalizable data. In contrast, qualitative methods—like interviews, case studies, focus groups, and ethnography—were emphasized for their depth and contextual richness in exploring social phenomena. Participants were introduced to the research process, starting from identifying a research problem, reviewing the literature, formulating hypotheses, designing research, collecting data, and finally analysing and interpreting the results. Ethical considerations in social research, including informed consent, confidentiality, and integrity, were also thoroughly covered.