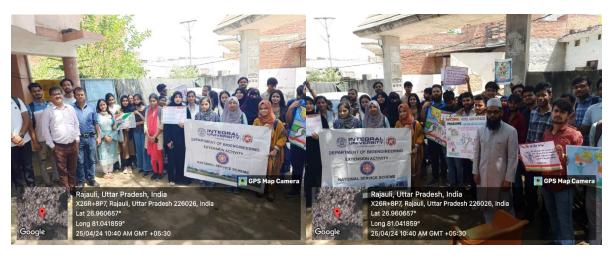

#### **Rally with Posters and Slogans:**

The highlight of the day was a vibrant rally organized by the students.

Carrying colourful posters and banners, they marched through the village streets, catching the attention of passersby.

Slogans such as "Your Vote, Your Voice," "Vote for Change," "Aapka vote aapka adhikar" and "Every Vote Counts" echoed throughout Rajauli.

The visual impact of the rally effectively conveyed the message of civic responsibility.

Students arrived at Pradhan's residence in Rajauli village.

Page 2 of 4

Hujaroogui

Students taking the rally in Rajauli village

Studeroogui

Students interacting with the local peoples.

Strafarooqui