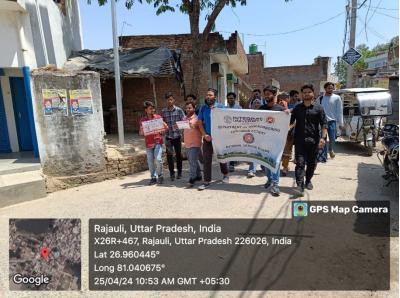

#### **Rally with Posters and Slogans:**

The highlight of the day was a vibrant rally organized by the students.

Carrying colourful posters and banners, they marched through the village streets, catching the attention of passersby.

Slogans such as "Your Vote, Your Voice," "Vote for Change," "Aapka vote aapka adhikar" and "Every Vote Counts" echoed throughout Rajauli.

The visual impact of the rally effectively conveyed the message of civic responsibility.