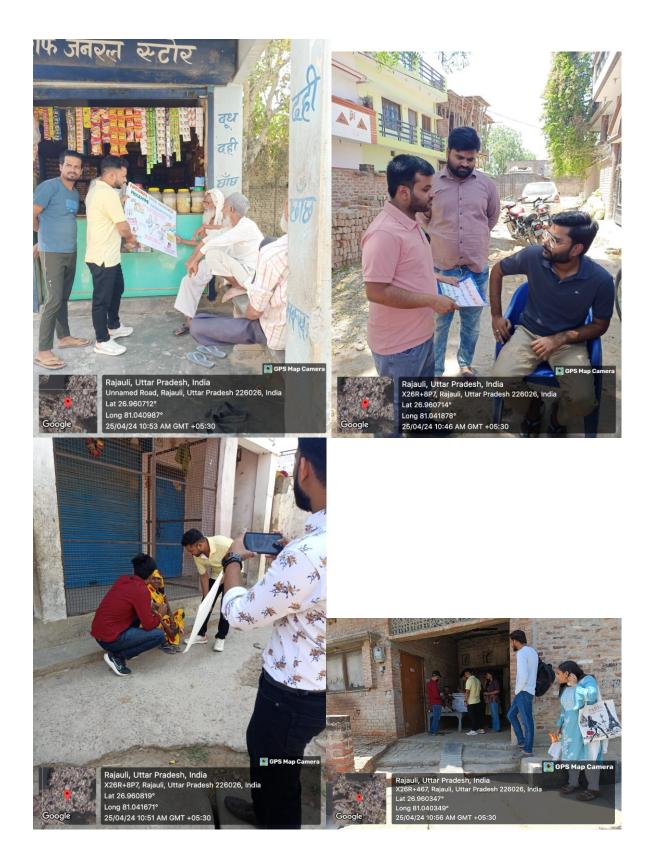

### **Interaction with Local Residents:**

Upon reaching **Rajauli village**, **Kursi Road Lucknow**, the students split into smaller groups and visited different areas within the village.

They engaged in conversations with residents, discussing the importance of voting, its impact on governance, and the role of citizens in shaping the nation's future.

Students patiently listened to the concerns and queries raised by villagers, clarifying doubts and providing relevant information.

#### **Interactive Sessions:**

In addition to the rally, the students held interactive sessions at community centres and public spaces.

They explained the electoral process, voter registration, and the significance of participating in local, state, and national elections.