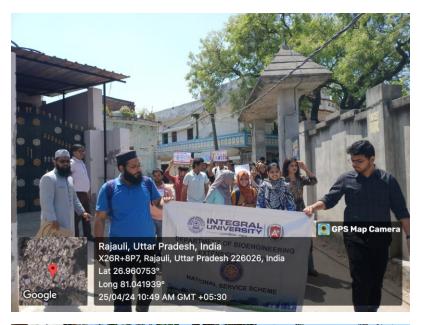

### **Interaction with Local Residents:**

Upon reaching **Rajauli village**, **Kursi Road Lucknow**, the students split into smaller groups and visited different areas within the village.

They engaged in conversations with residents, discussing the importance of voting, its impact on governance, and the role of citizens in shaping the nation's future.

Students arrived at Pradhan's residence in Rajauli village.

Page 2 of 4

Hujaroogui

Students taking the rally in Rajauli village

Studeroogui

Students interacting with the local peoples.

Strafarooqui