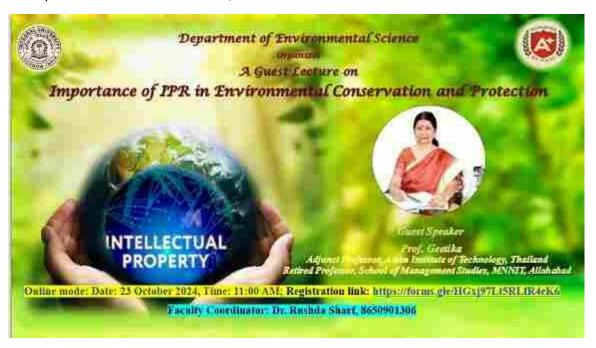

# Importance of IPR in Environmental Conservation and Protection October 23, 2024

The Department of Environmental Sciences is going to Organize A Guest Lecture on the "Importance of IPR in Environmental Conservation and Protection" on October 23, 2024 from 11:00 am onwards on online mode.

This special formal discussion is about understanding the Importance of Intellectual Property Right in Environmental conservation and Protection. The aim of this lecture is to explore the interconnectedness of intellectual Property rights and environmental balance, focusing on realistic approaches to building an environment which encourages both environmental sustainability and conservation.

# **Guest Speaker**

Prof. Geetika,

Adjunct Professor, Asian Institute of Technology, Thailand Retired Professor, School of Management Studies

MNNIT, Allahabad

We extend a warm invitation to all ambitious researchers, students, and faculty members to participate in the Guest Lecture in order to enhance their knowledge and consultation with our eminent speaker.

For more details, please contact:

Faculty Coordinator: Dr. Rushda Sharf, 8650901306