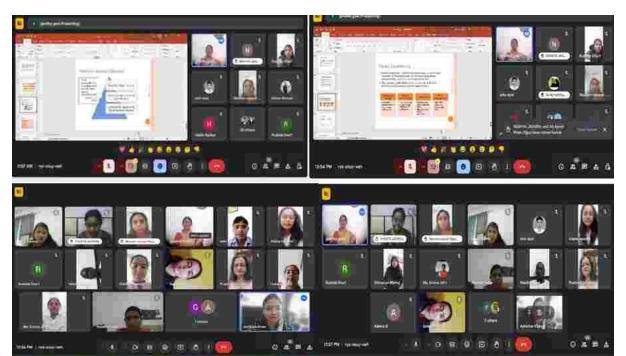

The Programme was started with the welcome address given by **Dr. Ambrina Sardar Khan** Head Department of Environmental Science. Our Speaker **Prof. Geetika** explained the concept of Intellectual property rights. She said that Intellectual property is a category of property that includes intangible creations of the human intellect, and primarily encompasses copyrights, patents, and trademarks. She also explained that IPR also includes other types of rights, such as trade secrets, publicity rights, moral rights, and rights against unfair competition. Artistic works like music and literature, as well as some discoveries, inventions, words, phrases, symbols, and designs can all be protected as intellectual property. She explained the green intellectual property right, significance of IPR in promoting fostering creativity, required to create cleaner, greener, and more efficient technology. She also explained the importance of green innovation technologies for protection of the environment. The main purpose of intellectual property law is to encourage the creation of a wide variety of intellectual goods. Intellectual property rights refer to the general term for the assignment of property rights through patents, copyrights and trademarks. These property rights allow the holder to exercise a monopoly on the use of the item for a specified period.

Around **40 participants** attended the interactive session which allowed attendees to engage in meaningful discussions on a spectrum of topics. Her lecture was very informative and inspiring, leaving a lasting impression on the audience. The program was successfully coordinated and conducted by **Dr. Rushda Sharf.** The program ended with a vote of thanks to the Speaker, heads of department, participants, faculty members, and students.